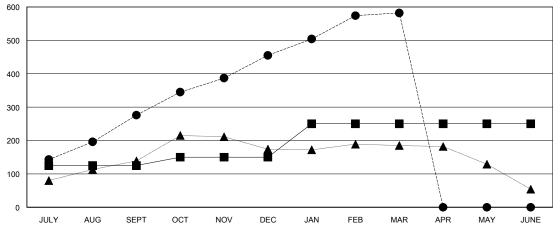

| Members               |                    |                                     |                    |                  |  |  |  |
|-----------------------|--------------------|-------------------------------------|--------------------|------------------|--|--|--|
| RESULTS FOR 2015-2016 |                    |                                     |                    |                  |  |  |  |
| QUARTER               | NEW MEMBER<br>GOAL | CHARTER AND<br>NEW MEMBERS<br>ADDED | DROPPED<br>MEMBERS | NET<br>GAIN/LOSS |  |  |  |
| JULY/AUG/SEPT         | 125                | 296                                 | 20                 | 276              |  |  |  |
| OCT/NOV/DEC           | 25                 | 201                                 | 22                 | 179              |  |  |  |
| JAN/FEB/MAR           | 100                | 144                                 | 17                 | 127              |  |  |  |
| APR/MAY/JUNE          | 0                  | 0                                   | 0                  | 0                |  |  |  |

#### GOALS AND ACTUAL MEMBERS CUMULATIVE

| -■-  | CURRENT YEAR GOALS FOR NEW |
|------|----------------------------|
| MEMB | FRS                        |

· ● - CURRENT YEAR ACTUAL MEMBERS

- ▲ - LAST YEAR ACTUAL MEMBERS