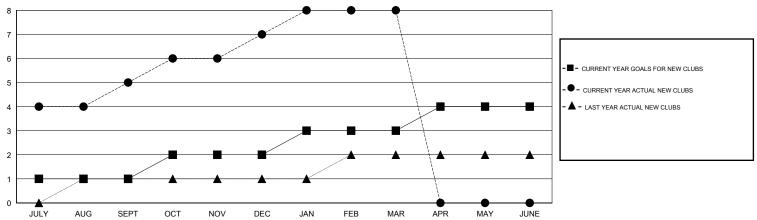

## GMT: NAZMUL HAQUE LOCATION INDIA GMT CA 6

|                       |                  | Clubs     |                  |                  |
|-----------------------|------------------|-----------|------------------|------------------|
| RESULTS FOR 2015-2016 |                  |           |                  |                  |
| QUARTER               | NEW CLUB<br>GOAL | NEW CLUBS | DROPPED<br>CLUBS | NET<br>GAIN/LOSS |
| JULY/AUG/SEPT         | 1                | 5         | 0                | 5                |
| OCT/NOV/DEC           | 1                | 2         | 0                | 2                |
| JAN/FEB/MAR           | 1                | 1         | 0                | 1                |
| APR/MAY/JUNE          | 1                | 0         | 0                | 0                |

#### GOALS AND ACTUAL NEW CLUBS CUMULATIVE